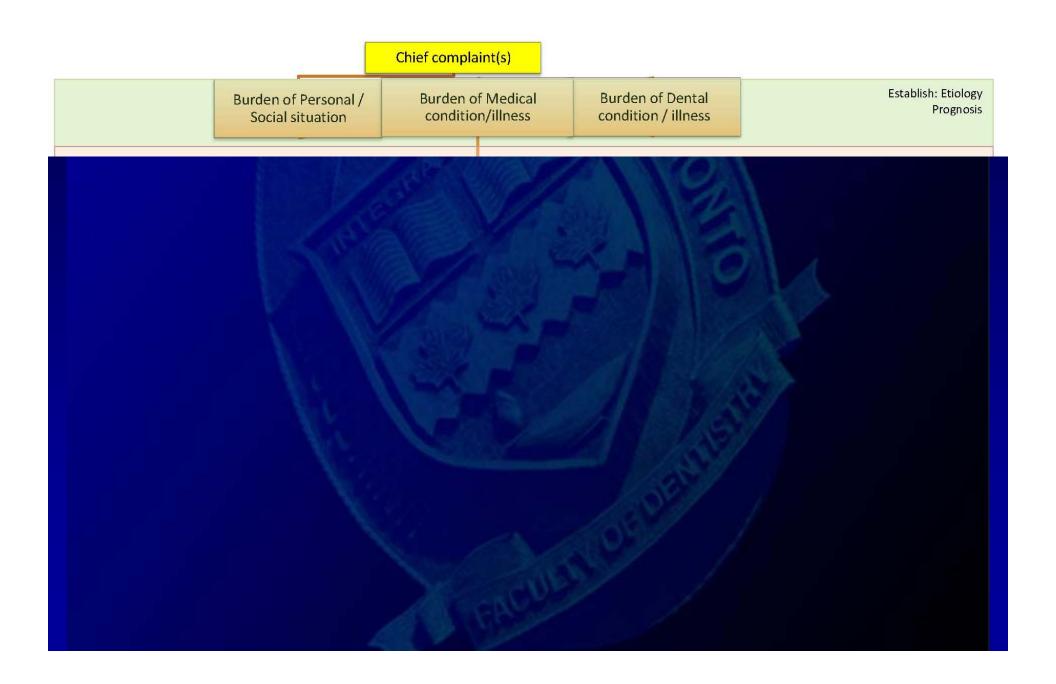

### Fokus vil være:

- krav for å gjenopprette optimal funksjon og estetikk
- preparering
- materialvalg, bonding, restaurering, avtrykk, sementering o.a.