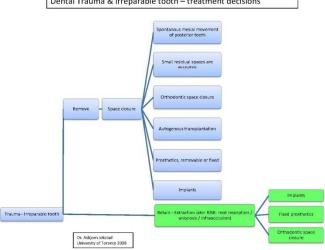

r nytt. Alternative behandlings-løsninger innen de forskjellige kliniske veivalgene skisseres.

### De fire pasientkategoriene er:

- Tannslitasje-pasienten: veivalg hvis årsaken er primært mekanisk eller på grunn av syreangrep.
- Traume-pasienten: veivalg om pasienten er ung eller hvis pasienten og skaden er eldre.
- Enkelttann-tapet: veivalg om tanntapet er anteriort eller posteriort.
- Det overplomberte resttannsettet: veivalg ved revisjon for enkelttann eller hel kjeve.

### Fokus vil være:

- krav for å gjenopprette optimal funksjon og estetikk
- preparering
- materialvalg, bonding, restaurering, avtrykk, sementering o.a.



#### Tooth Substance Loss - treatment decisions



#### Single tooth space - treatment decisions



#### Dental Trauma & irreparable tooth – treatment decisions



#### Structurally Damaged Dentition – treatment decisions



#### Restorative Dentistry - treatment flow