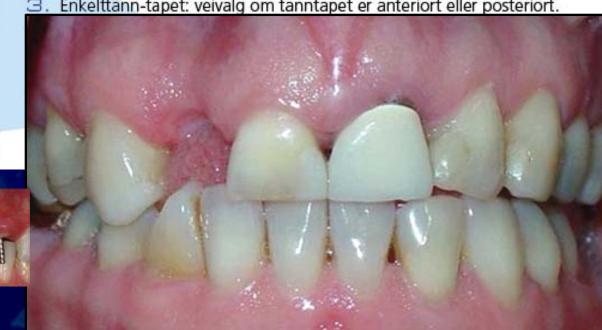

### De fire pasientkategoriene er:

- Tannslitasje-pasienten: veivalg hvis årsaken er primært mekanisk eller på grunn av syreangrep.
- Traume-pasienten: veivalg om pasienten er ung eller hvis pasienten og skaden er eldre.
- Enkelttann-tapet: veivalg om tanntapet er anteriort eller posteriort.
- Det overplomberte resttannsettet: veivalg ved revisjon for enkelttann eller hel kjeve.

#### Single tooth space - treatment decisions