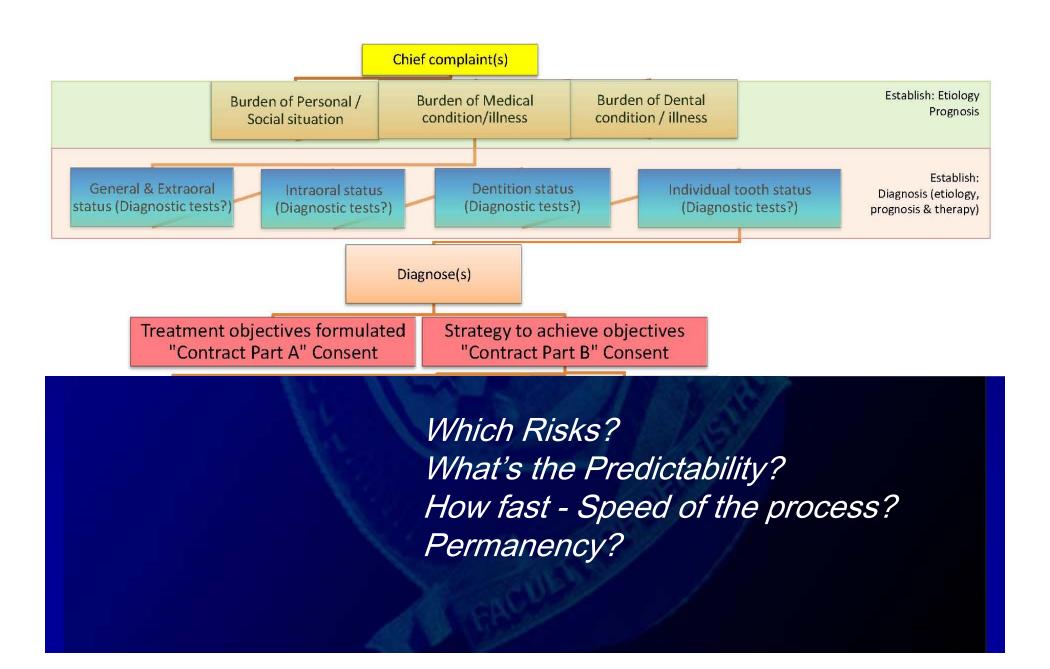

tkategoriene er:

- Tannslitasje-pasienten: veivalg hvis årsaken er primært mekanisk eller på grunn av syreangrep.
- Traume-pasienten: veivalg om pasienten er ung eller hvis pasienten og skaden er eldre.
- Enkelttann-tapet: veivalg om tanntapet er anteriort eller posteriort.
- Det overplomberte resttannsettet: veivalg ved revisjon for enkelttann eller hel kjeve.

### Fokus vil være:

- krav for å gjenopprette optimal funksjon og estetikk
- preparering
- materialvalg, bonding, restaurering, avtrykk, sementering o.a.



#### Tooth Substance Loss - treatment decisions



#### Single tooth space - treatment decisions



#### Dental Trauma & irreparable tooth – treatment decisions



#### Structurally Damaged Dentition – treatment decisions



#### Restorative Dentistry - treatment flow