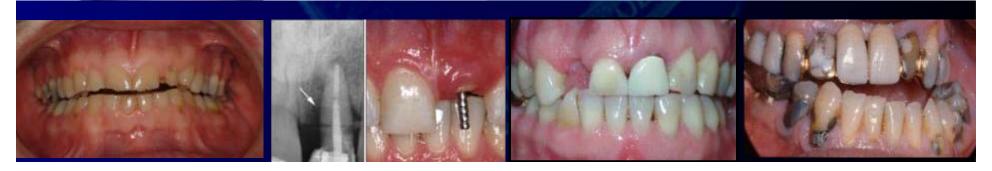

### De fire pasientkategoriene er:

 Tannslitasje-pasienten: veivalg hvis årsaken er primært mekanisk eller på grunn av syreangrep.

### De fire pasientkategoriene er:

- Tannslitasje-pasienten: veivalg hvis årsaken er primært mekanisk eller på grunn av syreangrep.
- Traume-pasienten: veivalg om pasienten er ung eller hvis pasienten og skaden er eldre.

### De fire pasientkategoriene er:

- 1. Tannslitasje-pasienten: veivalg hvis årsaken er primært mekanisk eller på grunn av syreangrep.
- Traume-pasienten: veivalg om pasienten er ung eller hvis pasienten og skaden er eldre.

### De fire pasientkategoriene er:

- Tannslitasje-pasienten: veivalg hvis årsaken er primært mekanisk eller på grunn av syreangrep.
- Traume-pasienten: veivalg om pasienten er ung eller hvis pasienten og skaden er eldre.
- Enkelttann-tapet: veivalg om tanntapet er anteriort eller posteriort.
- Det overplomberte resttannsettet: veivalg ved revisjon for enkelttann eller hel kjeve.