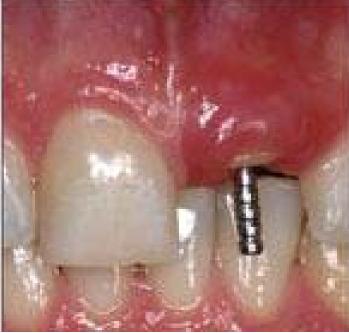

### De fire pasientkategoriene er:

- Tannslitasje-pasienten: veivalg hvis årsaken er primært mekanisk eller på grunn av syreangrep.
- Traume-pasienten: veivalg om pasienten er ung eller hvis pasienten og skaden er eldre.
- Enkelttann-tapet: veivalg om tanntapet er anteriort eller posteriort.
- Det overplomberte resttannsettet: veivalg ved revisjon for enkelttann eller hel kjeve.

#### Single tooth space - treatment decisions