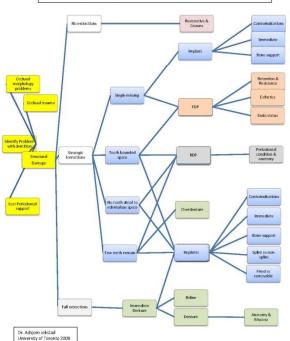

#### Tooth Substance Loss - treatment decisions

#### Single tooth space - treatment decisions

#### Dental Trauma & irreparable tooth – treatment decisions

#### Structurally Damaged Dentition – treatment decisions