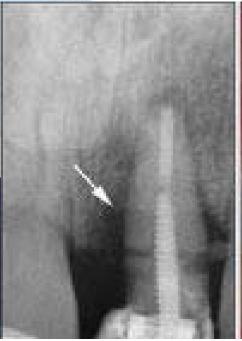

### De fire pasientkategoriene er:

 Tannslitasje-pasienten: veivalg hvis årsaken er primært mekanisk eller på grunn av syreangrep.

### De fire pasientkategoriene er:

- Tannslitasje-pasienten: veivalg hvis årsaken er primært mekanisk eller på grunn av syreangrep.
- Traume-pasienten: veivalg om pasienten er ung eller hvis pasienten og skaden er eldre.

### De fire pasientkategoriene er:

- 1. Tannslitasje-pasienten: veivalg hvis årsaken er primært mekanisk eller på grunn av syreangrep.
- Traume-pasienten: veivalg om pasienten er ung eller hvis pasienten og skaden er eldre.