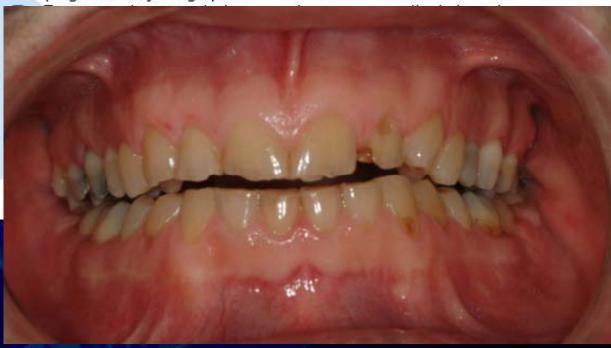

### De fire pasientkategoriene er:

- Tannslitasje-pasienten: veivalg hvis årsaken er primært mekanisk eller på grunn av syreangrep.
- Traume-pasienten: veivalg om pasienten er ung eller hvis pasienten og skaden er eldre.
- Enkelttann-tapet: veivalg om tanntapet er anteriort eller posteriort.
- Det overplomberte resttannsettet: veivalg ved revisjon for enkelttann eller hel kjeve.