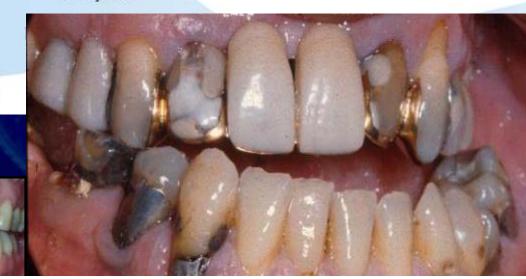

### De fire pasientkategoriene er:

- Tannslitasje-pasienten: veivalg hvis årsaken er primært mekanisk eller på grunn av syreangrep.
- Traume-pasienten: veivalg om pasienten er ung eller hvis pasienten og skaden er eldre.
- Enkelttann-tapet: veivalg om tanntapet er anteriort eller posteriort.
- Det overplomberte resttannsettet: veivalg ved revisjon for enkelttann eller hel kjeve.

#### Structurally Damaged Dentition – treatment decisions