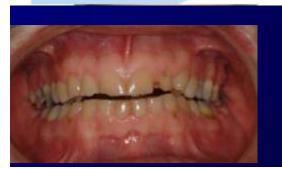

### De fire pasientkategoriene er:

- Tannslitasje-pasienten: veivalg hvis årsaken er primært mekanisk eller på grunn av syreangrep.
- Traume-pasienten: veivalg om pasienten er ung eller hvis pasienten og skaden er eldre.
- Enkelttann-tapet: veivalg om tanntapet er anteriort eller posteriort.
- Det overplomberte resttannsettet: veivalg ved revisjon for enkelttann eller hel kjeve.