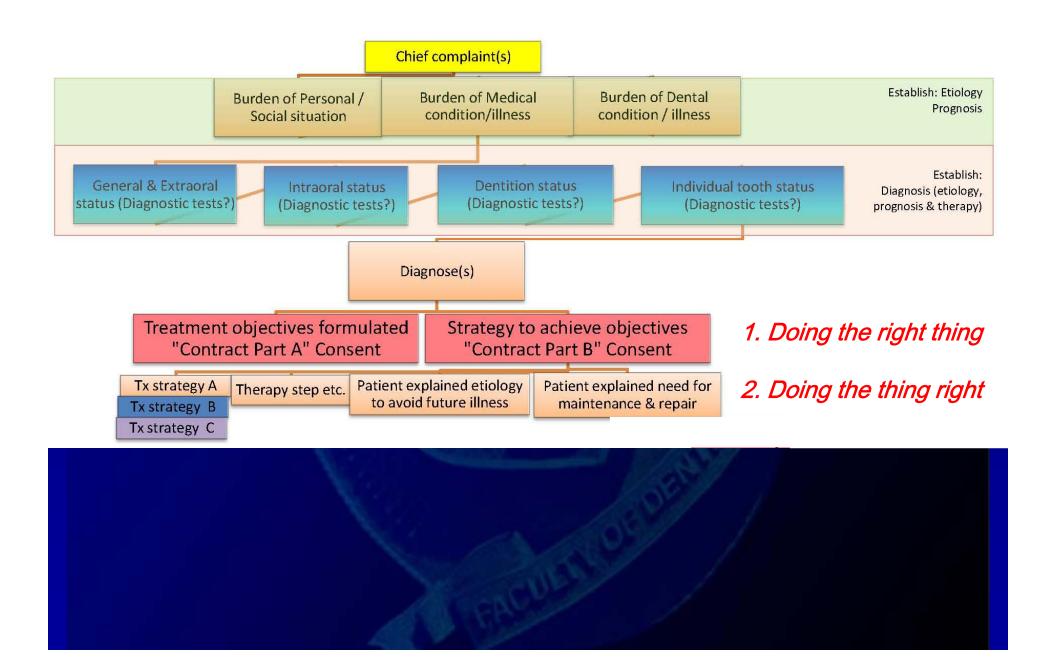

ategoriene er:

- Tannslitasje-pasienten: veivalg hvis årsaken er primært mekanisk eller på grunn av syreangrep.
- Traume-pasienten: veivalg om pasienten er ung eller hvis pasienten og skaden er eldre.
- Enkelttann-tapet: veivalg om tanntapet er anteriort eller posteriort.
- Det overplomberte resttannsettet: veivalg ved revisjon for enkelttann eller hel kjeve.

### Fokus vil være:

- krav for å gjenopprette optimal funksjon og estetikk
- preparering
- materialvalg, bonding, restaurering, avtrykk, sementering o.a.



#### Tooth Substance Loss - treatment decisions



#### Single tooth space - treatment decisions



#### Dental Trauma & irreparable tooth – treatment decisions



#### Structurally Damaged Dentition – treatment decisions



#### Restorative Dentistry - treatment flow