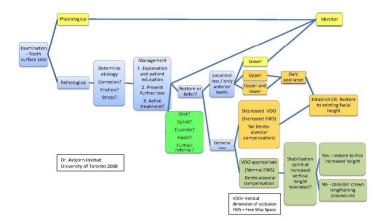

#### Tooth Substance Loss - treatment decisions

#### Restorative Dentistry - treatment flow