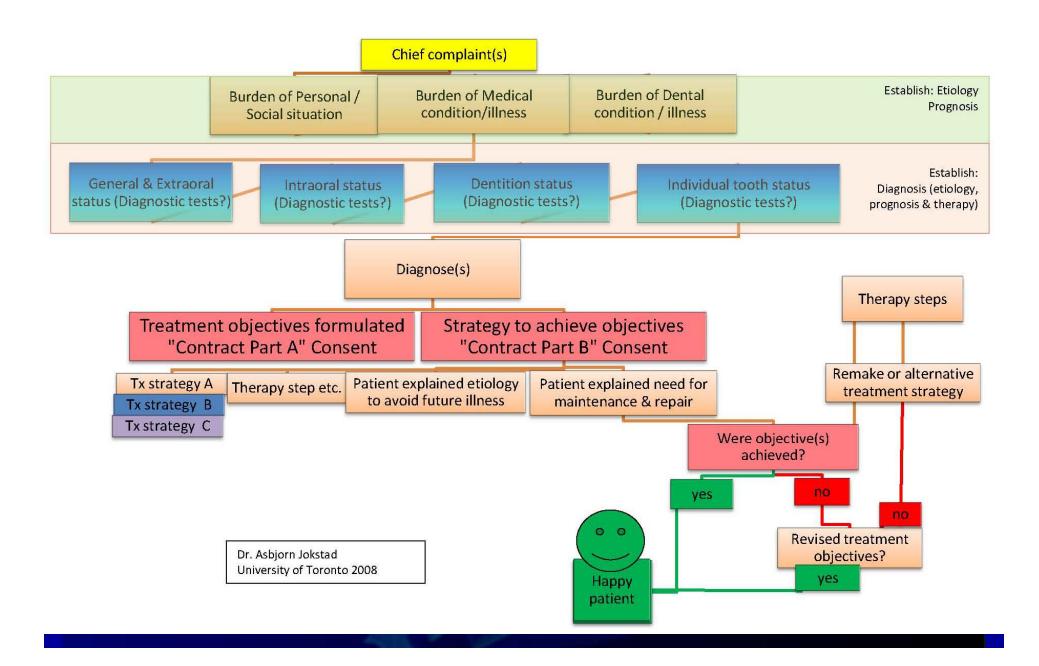

iene er:

- Tannslitasje-pasienten: veivalg hvis årsaken er primært mekanisk eller på grunn av syreangrep.
- Traume-pasienten: veivalg om pasienten er ung eller hvis pasienten og skaden er eldre.
- Enkelttann-tapet: veivalg om tanntapet er anteriort eller posteriort.
- Det overplomberte resttannsettet: veivalg ved revisjon for enkelttann eller hel kjeve.

### Fokus vil være:

- krav for å gjenopprette optimal funksjon og estetikk
- preparering
- materialvalg, bonding, restaurering, avtrykk, sementering o.a.



#### Tooth Substance Loss - treatment decisions



#### Single tooth space - treatment decisions



#### Dental Trauma & irreparable tooth – treatment decisions



#### Structurally Damaged Dentition – treatment decisions



#### Restorative Dentistry - treatment flow