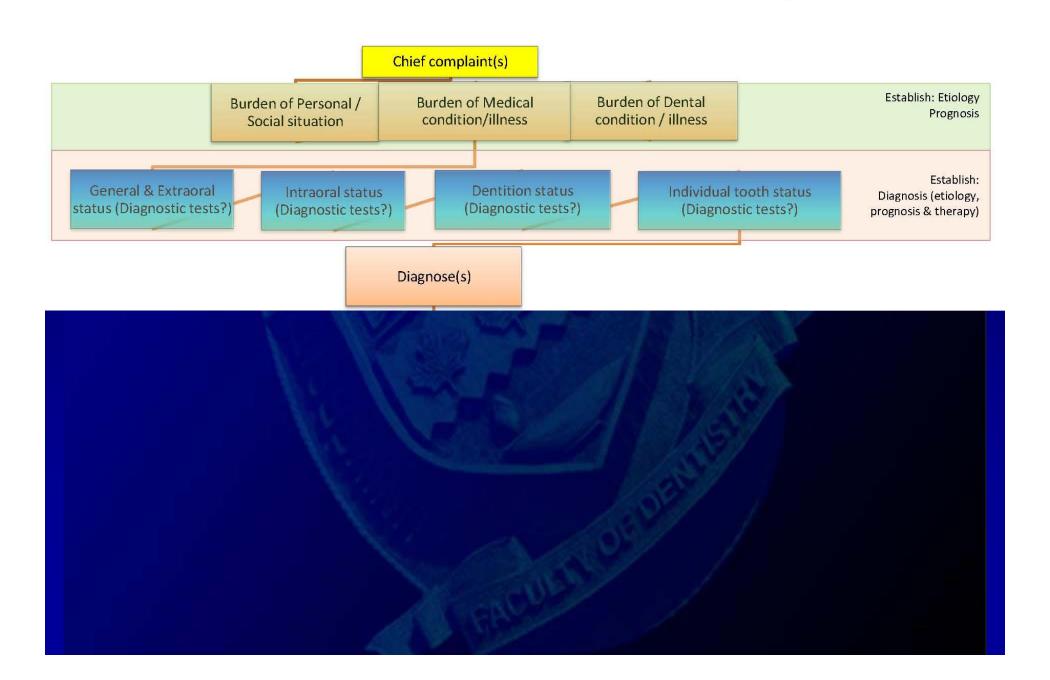

### Fokus vil være:

- krav for å gjenopprette optimal funksjon og estetikk
- preparering
- materialvalg, bonding, restaurering, avtrykk, sementering o.a.