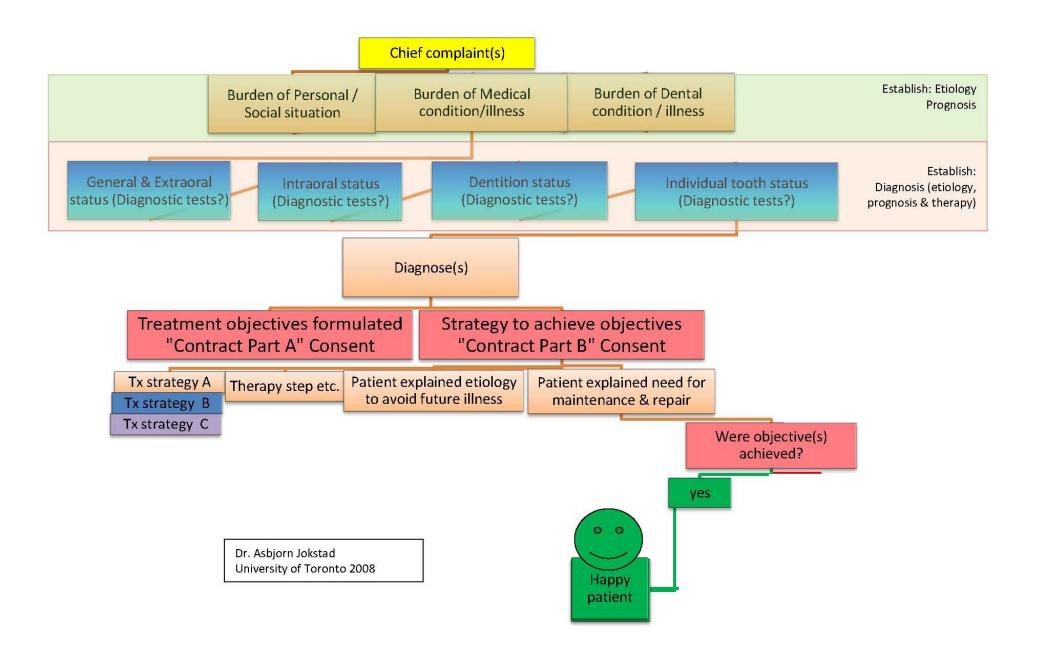

egoriene er:

- Tannslitasje-pasienten: veivalg hvis årsaken er primært mekanisk eller på grunn av syreangrep.
- Traume-pasienten: veivalg om pasienten er ung eller hvis pasienten og skaden er eldre.
- Enkelttann-tapet: veivalg om tanntapet er anteriort eller posteriort.
- Det overplomberte resttannsettet: veivalg ved revisjon for enkelttann eller hel kjeve.

### Fokus vil være:

- krav for å gjenopprette optimal funksjon og estetikk
- preparering
- materialvalg, bonding, restaurering, avtrykk, sementering o.a.



#### Tooth Substance Loss - treatment decisions



#### Single tooth space - treatment decisions



#### Dental Trauma & irreparable tooth – treatment decisions



#### Structurally Damaged Dentition – treatment decisions



#### Restorative Dentistry - treatment flow