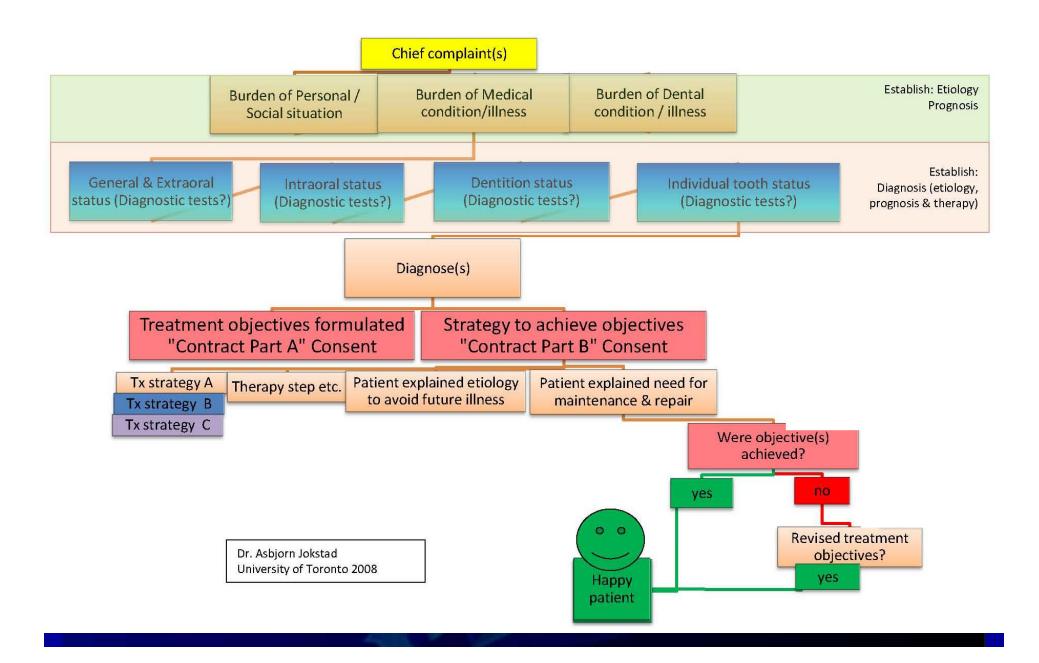

oriene er:

- Tannslitasje-pasienten: veivalg hvis årsaken er primært mekanisk eller på grunn av syreangrep.
- Traume-pasienten: veivalg om pasienten er ung eller hvis pasienten og skaden er eldre.
- Enkelttann-tapet: veivalg om tanntapet er anteriort eller posteriort.
- Det overplomberte resttannsettet: veivalg ved revisjon for enkelttann eller hel kjeve.

### Fokus vil være:

- krav for å gjenopprette optimal funksjon og estetikk
- preparering
- materialvalg, bonding, restaurering, avtrykk, sementering o.a.



#### Tooth Substance Loss - treatment decisions



#### Single tooth space - treatment decisions



#### Dental Trauma & irreparable tooth – treatment decisions



#### Structurally Damaged Dentition – treatment decisions



#### Restorative Dentistry - treatment flow