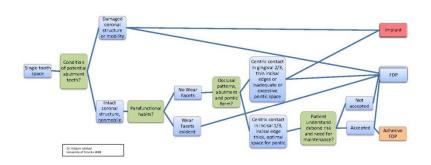

produkter/materialer som er tilgjengelig, med fokus på hva som er nytt. Alternative behandlings-løsninger innen de forskjellige kliniske veivalgene skisseres.

### De fire pasientkategoriene er:

- Tannslitasje-pasienten: veivalg hvis årsaken er primært mekanisk eller på grunn av syreangrep.
- Traume-pasienten: veivalg om pasienten er ung eller hvis pasienten og skaden er eldre.
- Enkelttann-tapet: veivalg om tanntapet er anteriort eller posteriort.
- Det overplomberte resttannsettet: veivalg ved revisjon for enkelttann eller hel kjeve.

### Fokus vil være:

- krav for å gjenopprette optimal funksjon og estetikk
- preparering
- materialvalg, bonding, restaurering, avtrykk, sementering o.a.



#### Tooth Substance Loss - treatment decisions



#### Single tooth space - treatment decisions



#### Dental Trauma & irreparable tooth – treatment decisions



#### Structurally Damaged Dentition – treatment decisions



#### Restorative Dentistry - treatment flow